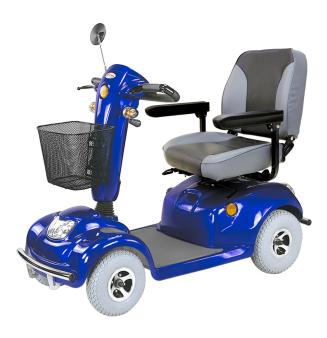

## New Style Road Class Four Wheel Scooter

## **FEATURES**

- Maximum Speed : 12 kmph / 7.5 mph
- Capacity : 160 kg / 352.7 lbs
- 320 mm / 13" Rear Wheels
- Anti Fatigue Delta Handle Bar
- Full Lighting Package
- 480 mm / 19" Tall Back Luxury Swivel Seat
- Rear Coil-Over Suspension
- Basket with Lid

## **TECHNICAL SPECIFICATIONS**

| Overall Length      | 1450 mm / 57"                                                  |
|---------------------|----------------------------------------------------------------|
| Overall Width       | 685 mm / 27"                                                   |
| Overall Height      | 1060 mm / 41.7"                                                |
| Wheels: Front       | 290 mm / 11"                                                   |
| Wheels: Rear        | 320 mm / 13"                                                   |
| Weight w/ Batteries | 106 kg / 234 lbs                                               |
| Max. Speed          | I2 kmph / 7.5 mph                                              |
| Weight Capacity     | 160 kg / 352.7 lbs                                             |
| Ground Clearance    | 85 mm / 3.3"                                                   |
| Grade Climbable     | I2 degree                                                      |
| Curb Climbing       | 60 mm / 2.4"                                                   |
| Turning Radius      | 1460 mm / 58"                                                  |
| Suspension          | Rear                                                           |
| Brake               | Electro-Mechanical                                             |
| Seat Type           | 19" Tall Back Luxury Swivel Seat                               |
| Seat Width          | 480 mm / 19"                                                   |
| Motor Size          | 700W, 4100 rpm                                                 |
| Battery Size        | (2) 12V. 50Ah                                                  |
| Battery Weight      | 31.3 kg / 69 lbs                                               |
| Travel Range        | 36.5 km / 22.7 miles                                           |
| Battery Charger     | 5A Off Board                                                   |
| Electronics         | On /Off Key Switch,Battery Level Indicator, Speed Control Knob |
| Colours Available   | Blue, Red                                                      |