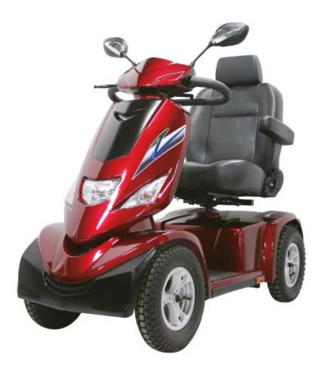

## **FEATURES**

- Maximum Speed : 15 kmph / 9.3 mph
- Capacity : 226 kg / 498 lbs
- LCD Display
- Tiller Storage Compartment
- Large 15" Front & Rear Wheels
- Two 12V.100Ah Batteries for longer travel range
- Reclining Captains Chair w/ angle adjust seat

## **TECHNICAL SPECIFICATIONS**

| Overall Length      | 1600 mm / 63"                                                     |
|---------------------|-------------------------------------------------------------------|
| Overall Width       | 720 mm / 28.3"                                                    |
| Overall Height      | I 280 mm / 50"                                                    |
| Wheels: Front       | 380 mm / 15"                                                      |
| Wheels: Rear        | 380 mm / 15"                                                      |
| Weight w/ Batteries | 178 kg / 392 lbs                                                  |
| Max. Speed          | 15 kmph / 9.3 mph                                                 |
| Weight Capacity     | 226 kg / 498 lbs                                                  |
| Ground Clearance    | 110 mm / 4.3"                                                     |
| Grade Climbable     | 9 degree                                                          |
| Curb Climbing       | 60 mm / 2.4"                                                      |
| Turning Radius      | 1860 mm / 73.2"                                                   |
| Suspension          | Front & Rear                                                      |
| Brake               | Manual Hand Brake & Electro-Mechanical                            |
| Seat Type           | Sliding and Swivel Reclining Captain W/Headrest                   |
| Seat Width          | 559 mm / 22"                                                      |
| Motor Size          | 800VV, 4300 rpm                                                   |
| Battery Size        | (2) 12V. 100Ah                                                    |
| Battery Weight      | 68.5 kg / 151 lbs                                                 |
| Travel Range        | 50 km / 31 miles                                                  |
| Battery Charger     | I5A Off Board                                                     |
| Electronics         | On /Off Key Switch, Battery Level Indicator, Speed Control Button |
| Colours Available   | Blue, Red                                                         |