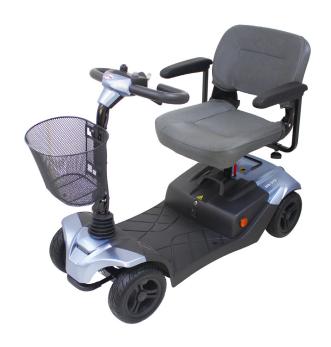

## HS-328

## Take Apart Mid-Range Four Wheel Scooter

## **FEATURES**

- Maximum Speed: 8 kmph / 5 mph
- Capacity: 136 kg / 300 lbs
- Easy Take Apart Mechanism
- Patented Battery Pack Locking Mechanism
- Standard LED Headlight
- 22Ah Battery Pack For Longer Travel Range
- Standard Delta Handle Bar
- Optional Tiller Head Charging Socket