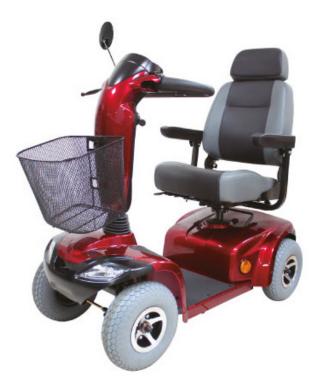

## **HS-559**

## Deluxe Mid-Range Four Wheel Scooter

## **FEATURES**

- Maximum Speed: 12 kmph / 7.5 mph
- Capacity: I36 kg / 300 lbs
- 290 mm / II" Front And Rear Wheels
- Premium Upholstery Mid-back With Headrest Swivel Seat
- Seat Sliding Adjustment
- Integrated Front and Rear Bumper
- Anti Fatigue Delta Handle Bar
- Full Lighting Package
- Full Coil-Over Suspension
- Basket with Lid

## **TECHNICAL SPECIFICATIONS**

| Overall Length      | 1200 mm / 47.2"                                                        |
|---------------------|------------------------------------------------------------------------|
| Overall Width       | 628 mm / 24.7"                                                         |
| Overall Height      | 1190 mm / 47"                                                          |
| Wheels: Front       | 290 mm / I I "                                                         |
| Wheels: Rear        | 290 mm / I I "                                                         |
| Weight w/ Batteries | 96.4 kg / 212.4 lbs                                                    |
| Max. Speed          | 12 kmph / 7.5 mph                                                      |
| Weight Capacity     | 136 kg / 300 lbs                                                       |
| Ground Clearance    | 80 mm / 3.1"                                                           |
| Grade Climbable     | 10 degree                                                              |
| Curb Climbing       | 50 mm / 2"                                                             |
| Turning Radius      | 1540 mm / 60.6"                                                        |
| Suspension          | Front & Rear                                                           |
| Brake               | Electro-Mechanical                                                     |
| Seat Type           | Premium Upholstery Mid-Back w/ Headrest Swivel Seat-Sliding Adjustment |
| Seat Width          | 455 mm / 18"                                                           |
| Motor Size          | 700W 4500 rpm                                                          |
| Battery Size        | (2) 12V. 50Ah                                                          |
| Battery Weight      | 31.3 kg / 69 lbs                                                       |
| Travel Range        | 42.5 km / 26.4 miles                                                   |
| Battery Charger     | 5A Off Board                                                           |
| Electronics         | On /Off Key Switch, Battery Level Indicator, Speed Control Knob        |
| Colours Available   | Blue, Red, Silver                                                      |