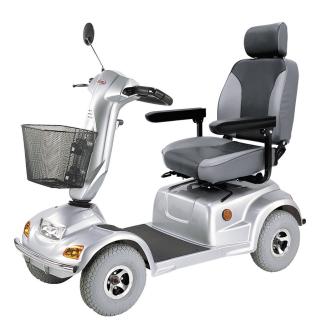

## **HS-890**

## Heavy Duty Four Wheel Scooter

## **FEATURES**

- Maximum Speed : 15 kmph / 9.3 mph
- Capacity : 227 kg / 500 lbs •
- Maximum Clearance 320 mm / 13" Wheels all around
- Anti Fatigue Delta Handle Bar • •
  - Full Lighting Package
- 480 mm / 19" Reclining Captains Chair
- Full Coil-Over Suspension •
- Hand Brake
- Hi / Lo Speed Switch
- Basket with Lid