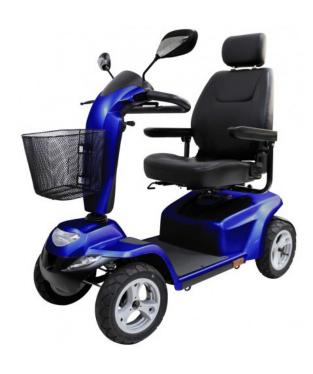

## HS-898Bravo

## Hill Climber Four Wheel Mobility Scooter

## **FEATURES**

- Maximum Speed: 10 kmph / 6.2 mph
- Capacity: 181 kg / 399 lbs
- Maximum Clearance 330 mm / 13" Wheels all around
- Anti Fatigue Delta Handle Bar
- Full Lighting Package
- 525 mm / 20.5" Reclining Captains Chair w/ angle adjust seat
- Full Coil-Over Suspension
- · Hand Brake
- Hi / Lo Speed Switch
- Basket with Lid

## **TECHNICAL SPECIFICATIONS**

| Overall Length      | 1440 mm / 57"                                                  |
|---------------------|----------------------------------------------------------------|
| Overall Width       | 680 mm / 27"                                                   |
| Overall Height      | 1360 mm / 53.5"                                                |
| Wheels: Front       | 330 mm / 13"                                                   |
| Wheels: Rear        | 330 mm / 13"                                                   |
| Weight w/ Batteries | 143.4 kg / 316.1 lbs                                           |
| Max. Speed          | 10 kmph / 6.2 mph                                              |
| Weight Capacity     | 181 kg / 399 lbs                                               |
| Ground Clearance    | 100 mm / 3.9"                                                  |
| Grade Climbable     | 10 degree                                                      |
| Curb Climbing       | 70 mm / 2.8"                                                   |
| Turning Radius      | 1600 mm / 63"                                                  |
| Suspension          | Front & Rear                                                   |
| Brake               | Manual Hand Brake & Electro-Mechanical                         |
| Seat Type           | Sliding and Swivel Reclining Captain W/Headrest                |
| Seat Width          | 520 mm / 20.5"                                                 |
| Motor Size          | 850W, 3500 rpm                                                 |
| Battery Size        | (2) 12V. 75Ah                                                  |
| Battery Weight      | 50.4 kg / 111 lbs                                              |
| Travel Range        | 40 km / 25 miles                                               |
| Battery Charger     | 8A Off Board                                                   |
| Electronics         | On/Off Key Switch, Battery Level Indicator, Speed Control Knob |
| Colours Available   | Blue, Red                                                      |