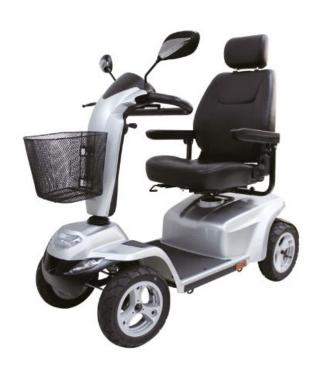

## **HS-898**

## Deluxe Heavy Duty Four Wheel Scooter

## **FEATURES**

- Maximum Speed: 15 kmph / 9.3 mph
- Capacity: 181 kg / 399 lbs
- Maximum Clearance 330 mm / 13" Wheels all around
- Anti Fatigue Delta Handle Bar
- Full Lighting Package
- 525 mm / 20.5" Reclining Captains Chair w/ angle adjust seat
- Full Coil-Over Suspension
- Hand Brake
- Hi / Lo Speed Switch
- Basket with Lid

## **TECHNICAL SPECIFICATIONS**

| Overall Length      | 1440 mm / 57"                                                   |
|---------------------|-----------------------------------------------------------------|
| Overall Width       | 680 mm / 27"                                                    |
| Overall Height      | 1360 mm / 53.5"                                                 |
| Wheels: Front       | 330 mm / 13"                                                    |
| Wheels: Rear        | 330 mm / 13"                                                    |
| Weight w/ Batteries | 117 kg / 258 lbs                                                |
| Max. Speed          | 15 kmph / 9.3 mph                                               |
| Weight Capacity     | 181 kg / 399 lbs                                                |
| Ground Clearance    | 100 mm / 3.9"                                                   |
| Grade Climbable     | 10 degree                                                       |
| Curb Climbing       | 70 mm / 2.8"                                                    |
| Turning Radius      | 1600 mm / 63"                                                   |
| Suspension          | Front & Rear                                                    |
| Brake               | Manual Hand Brake & Electro-Mechanical                          |
| Seat Type           | Sliding and Swivel Reclining Captain W/Headrest                 |
| Seat Width          | 520 mm / 20.5"                                                  |
| Motor Size          | 850W, 5000 rpm                                                  |
| Battery Size        | (2) 12V. 50Ah                                                   |
| Battery Weight      | 31 kg / 68 lbs                                                  |
| Travel Range        | 27 km / 16.8 miles                                              |
| Battery Charger     | 5A Off Board                                                    |
| Electronics         | On /Off Key Switch, Battery Level Indicator, Speed Control Knob |
| Colours Available   | Blue, Red, Silver                                               |