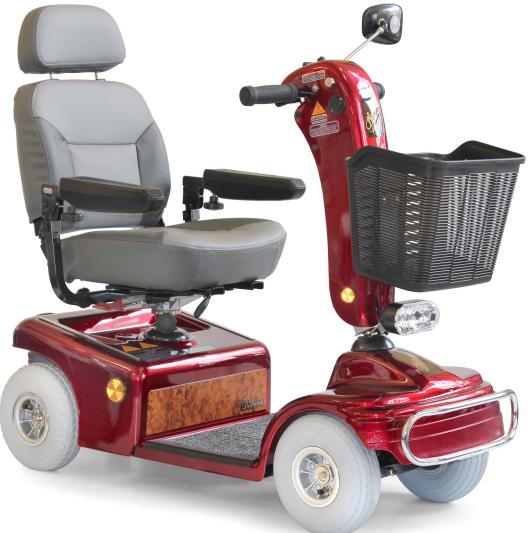

## Shoprider TE888NR

enjoy the freedom...

Stability, simplicity of operation and affordability are just a few of the features on one of our most popular models.

This midsize scooter with its fully adjustable seat and easy to operate fingertip controls has a range of up to 30 kilometers making short or long journeys a smooth comfortable ride.

## **FEATURES**

- Speed dial allows you to alter top speed
- On / Off security key
- Battery level indicator with charger socket mounted high on tiller for easy access
- Horn
- Shopping basket
- New design adjustable steering tiller
- Powerful headlight for added security
- Deluxe adjustable seat rotates, slides backward / forward with folding back and lift up armrests

## **SPECIFICATIONS**

| width                 | 550 mm  |
|-----------------------|---------|
| length                | 1250 mm |
| weight (incl battery) | 82 kg   |
| speed*                | 0-8 kph |
| range*                | 30 km   |
| max. climb rate*      | 9°      |
| max. load             | 136 kg  |