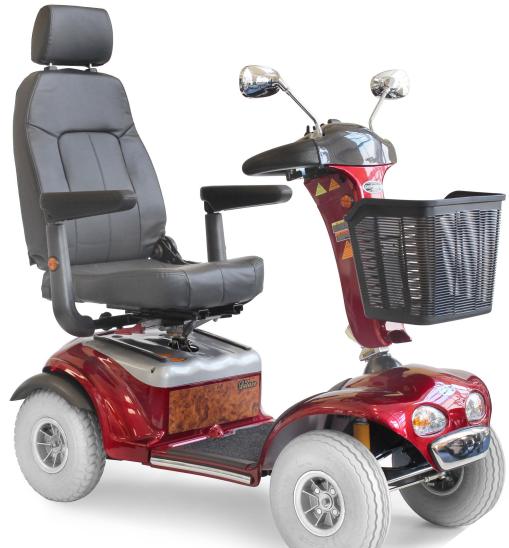

## Shoprider TE889SL

enjoy the freedom...

This wonderfully comfortable scooter owes it's super smooth ride to its 4 wheel suspension its larger 330mm tyres and the adjustable captains chair.

It also comes equipped with Delta Tiller handlebars for comfortable hands while the heavy duty, powerful 1.0hp motor was made for very demanding use.

Sign up to Shopriders AA Mobility Care programme and make sure you Get Home Safely with the AA

Authorised Dealer

**FEATURES** 

- Adjustable captains chair with head rest and fold up arm rests
- · Headlights & reflectors for night use
- Modern ergonomically designed steering tiller
- On/Off security key
- Large range of accessories
- Independent suspension with Shock Absorbers