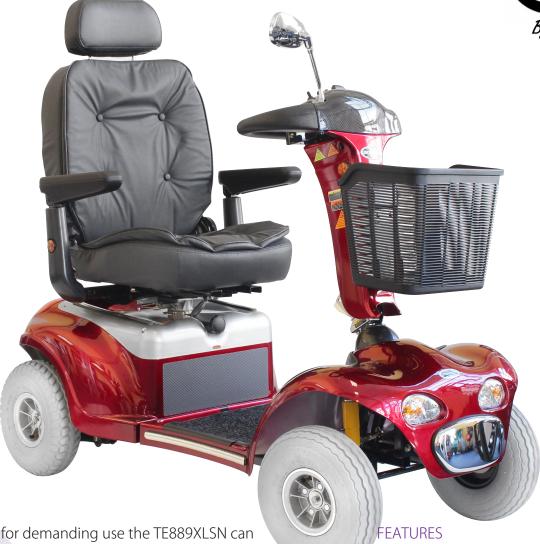

## Shoprider TE889XLSN

enjoy the freedom...

Built for demanding use the TE889XLSN can carry up to 225kg.

The leatherette pillow-top captains seat provides a luxurious ride while the 4 wheel suspension and large wheels offer greater ground clearance and a degree of comfort that is difficult to match.

Sign up to Shopriders AA Mobility Care programme and make sure you Get Home Safely with the AA

Authorised Dealer

- Deluxe adjustable reclining seat
- Headlights, tail lights, hazard lights & indicators
- · Modern ergonomical steering tiller
- Horn
- 4 wheel suspension
- Hi / Lo ratio speeds
- · Separate charger
- · Strong 2hp motor