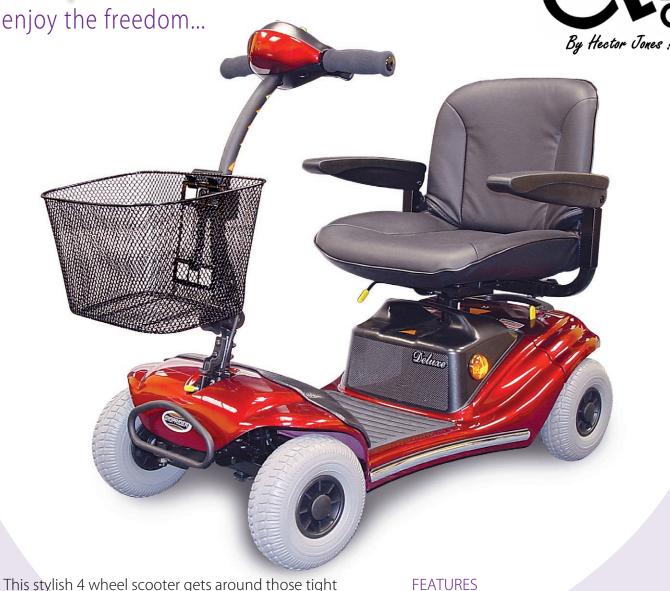

Shoprider TEGK9

This stylish 4 wheel scooter gets around those tight indoor areas easily. It manoeuvres easily inside your house getting through the narrowest of doors.

This new model from Shoprider is very quiet.

Its compact lightweight design also allows it to be dismantled easily for transporting.

Sign up to Shopriders AA Mobility Care programme and make sure you Get Home Safely with the AA

**Authorised Dealer** 

## **SPECIFICATIONS**

On/off security key

· Battery level gauge

 Non puncture tyres · Adjustable armrests

• Easily disassembled

Choice of colours

| width            | 560 mm  |
|------------------|---------|
| length           | 1050 mm |
| height           | 880 mm  |
| total weight     | 56 kg   |
| speed*           | 0-6 kph |
| range*           | 20 km   |
| max. climb rate* | 9°      |
| turning radius   | 1150 mm |
| max. load        | 136 kg  |

· Speed dial allows you to alter top speed

All specifications are correct as at March 2016 but are subject to change without notice. \*Maximum speed, range and climb are subject to terrain, user weight and battery condition. Colour and options are subject to availability and may not be exactly as shown.